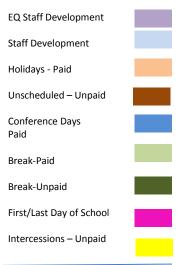

|
| Jun 1<br>June 21             | No School-Reserved Inclement Weather<br>Student-led conferences all day, No<br>classes                         |
| June 22                      | No School – Reserved Inclement Weather                                                                         |
| June 25, 26<br>June 27       | 1:30pm Adjusted Dismissal Time<br>Last day of School                                                           |
|                              | 1:30pm Adjusted Dismissal Time                                                                                 |
| June 28                      | In-service day for Teachers<br>Alternative Contract Teachers last day                                          |

Alternative Contract Teachers last day

## CALENDAR LEGEND



## ADJUSTED DISMISSAL DAYS

Wednesdays during school year. 90-minute adjusted dismissal.